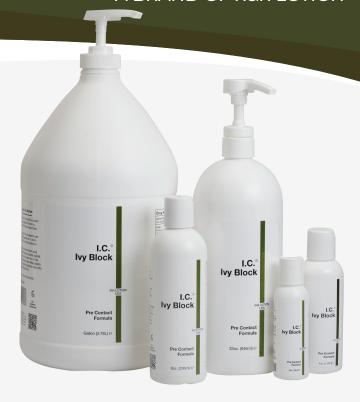

## **INDUSTRY CA**

A BRAND OF R&R LOTION®

Pre-Contact Poison Ivy, Oak, and Sumac Solution

Apply liberally to both, clothed and exposed skin, then let dry

I.C. Ivy Block dries instantly and activates on application

### **Multi-Stage Protection**

I.C. Ivy Block is designed to protect, absorb and dry toxic oils. A film former seals the skin, and toxins that penetrate are absorbed and dried by bentonite clay and zinc acetate. Creating a barrier between you and ivy rash